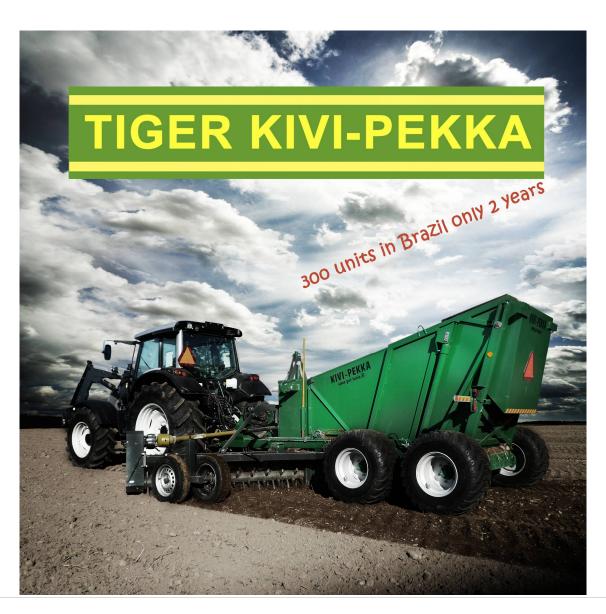

## Leading Precision Agriculture World

www.croptechasia.com

TIGER KIVI-PEKKA stone pickers are manufactured in the Eastern part of Finland, which is renowned for it is stony soil. The stone-picker is effectively used before or after the drilling season. You save money on expensive spare-parts and stressful breakdowns during the harvesting season.